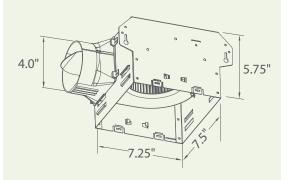

#### **Dimensions**

#### Housing

- Galvanized steel body
- · Detachable 4" diameter plastic duct adapter
- Built-in backdraft damper
- Easy installation