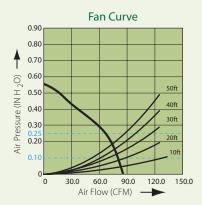

# **Specifications**

| ITG80                                                                        | 4" Duct (Standard) |      |
|------------------------------------------------------------------------------|--------------------|------|
| Static Pressure (Inches w.g.)                                                | 0.1                | 0.25 |
| Air Flow (CFM)                                                               | 80                 | 60   |
| Sones                                                                        | 1.3                | 1.4  |
| Power Consumption (Watts)                                                    | 10                 | 12   |
| Energy Efficiency (CFM/Watt)                                                 | 8.4                | 6.6  |
| Current (Amps)                                                               | 0.20 Max           |      |
| Power Rating (V/Hz)                                                          | 120 / 60           |      |
| Project Pack Components Available ITG-A (housing) and ITG80-B (motor grille) |                    |      |