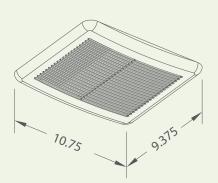

#### Grille

- · Attractive design using ABS material
- Attaches directly to housing with torsion springs